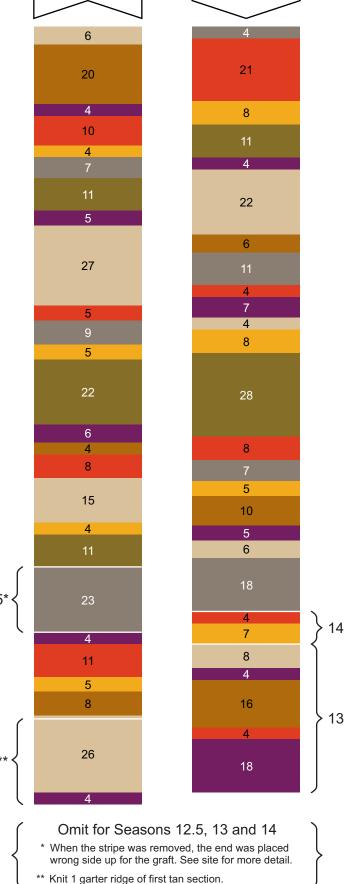

## garter ridge version

Garter ridge counts are half the usual row counts (i.e. 2 rows = 1 garter ridge).

approx. yardage

sport, dk, light worsted

Cast on 66 stitches. Slip last stitch of each row knit-wise. Each end has 12 tassels (one strand of each color). Tight knitters may need to increase to US #6.