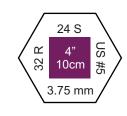

## **Acheson Hero Scarf** 24 S S 4" 10cm #5 3.75 mm approx. yardage sport, dk, light worsted Cast on 66 stitches. Slip last stitch of each row knit-wise. Each end has 12 tassels (one strand of each color). Tight knitters may need to increase to US #6. **S12** S12.5 **S13 S14** Scarves continued stretching with wash and wear. Omit for Seasons 12.5, 13 and 14 \* When the stripe was removed, the end was placed wrong side up for the graft. See site for more detail. Knit 2 rows of first tan section.