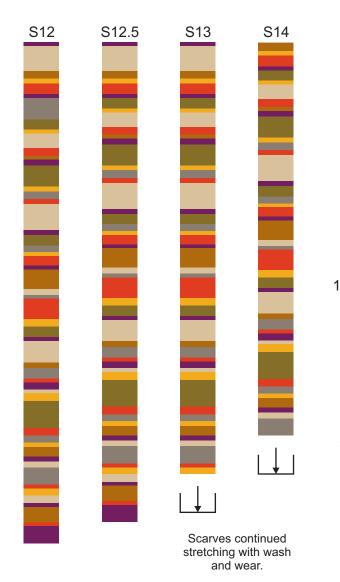

## **Acheson Hero Scarf** 24 S S 4" 10cm #5 3.75 mm approx. yardage sport, dk, light worsted Cast on 66 stitches. Slip last stitch of each row knit-wise. Each end has 12 tassels (one strand of each color). Tight knitters may need to increase to US #6. **S12** S12.5 **S13 S14** Scarves continued stretching with wash and wear. Omit for Seasons 12.5, 13 and 14 \* When the stripe was removed, the end was placed wrong side up for the graft. See site for more detail. Knit 2 rows of first tan section.